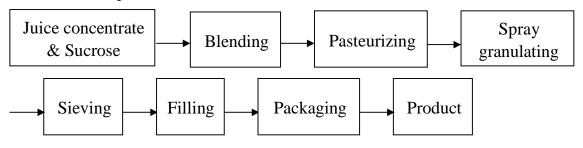

- Storage: This is a hydroscopic product; please keep it in a cool and dry place.
- Shelf Life: 24 months.
- Packaging: 20 Kg (10Kg×2) / Carton with inner aluminum foil bag & HDPE bag

Manufacture process :