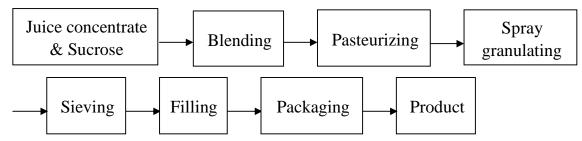

1 is produced from pineapple

juice concentrate through particular spray granulating technology. Hence, the powder savors of typical pineapple aroma and taste. It is light-yellowish powder with good flowability and solubility. This product can be used widely in health foods, recombined milk powder, cereal or confectionery, etc. The product does not contain

any artificial pigments and preservatives.

Specification: °Brix 90 ~ 100

pH (10 % solution)  $3.30 \sim 3.70$ 

Moisture Less than 3.5 %

Total Plate Count Less than 5000 CFU/g

Coliform Negative

Yeast & Mold Less than 50 CFU/g

Storage: This is a hydroscopic product; please keep it in a cool and

dry place.

Shelf Life: 24 months.

Packaging: 20 Kg (10Kg×2) / Carton with inner aluminum foil bag &

HDPE bag

## Manufacture process: