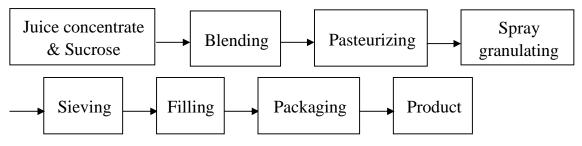

- Storage: This is a hydroscopic product; please keep it in a cool and dry place.
- Shelf Life: 24 months.
- Packaging: 20 Kg (10Kg×2) / Carton with inner aluminum foil bag & HDPE bag

Manufacture process :